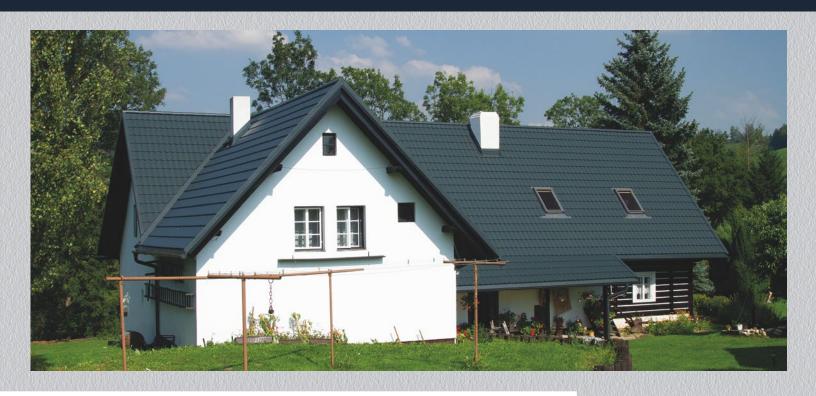

# INNOVATIONS

We pay great attention to design and innovation, we place the utmost emphasis on product quality and customer service.

IGN

New EVERTILE - EVOQ implies a technological evolution and a new standard of quality. This product is a follower of the favorite tile EVERTILE, which has been produced since 1998. EVOQ sets a new standard for technical and visual quality. EVOQ brings a precision in a detail adjustment based on more than two decades of experience.

Technological development and innovation increase the utility value of all the products of the company EVERTILE. In 2014, EVERTILE came with a new type of granulate - Color Sand - and together with other improvements it created a new generation of the product with the name EVOQ. The granulate contains no admixtures of pyrites (iron). New EVERTILE - EVOQ is more color stable, the surface coating has improved mechanical properties and higher resistance to UV radiation. EVOQ is produced in a wide color range.

EVOQ demonstrates even higher durability in the harshest climate conditions. The panels are made of a strong steel sheet, protected against corrosion by a layer with a high content of Aluminium (ALUZINC). When fixed with 4.5 x 35 mm stainless steel screws, it is tested for the use in hurricane areas.