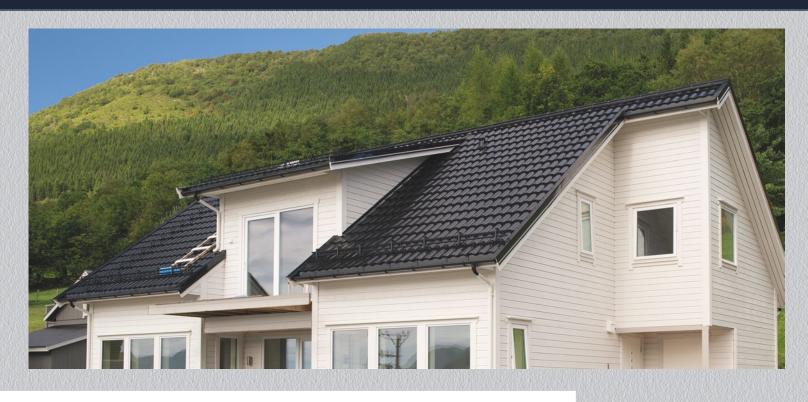

# INNOVATIONS

We pay great attention to design and innovation, we place the utmost emphasis on product quality and customer service.

IGN

New EVERTILE - EVOQ implies a technological evolution and a new standard of quality. This product is a follower of the favorite tile EVERTILE, which has been produced since 1998. EVOQ sets a new standard for technical and visual quality. EVOQ brings a precision in a detail adjustment based on more than two decades of experience.

Technological development and innovation increase the utility value of all the products of the company EVERTILE. In 2014, EVERTILE came with a new type of granulate - Color Sand - and together with other improvements it created a new generation of the product with the name EVOQ. The granulate contains no admixtures of pyrites (iron). New EVERTILE - EVOQ is more color stable, the surface coating has improved mechanical properties and higher resistance to UV radiation. EVOQ is produced in a wide color range.

EVOQ demonstrates even higher durability in the harshest climate conditions. The panels are made of a strong steel sheet, protected against corrosion by a layer with a high content of Aluminium (ALUZINC). When fixed with 4.5 x 35 mm stainless steel screws, it is tested for the use in hurricane areas.