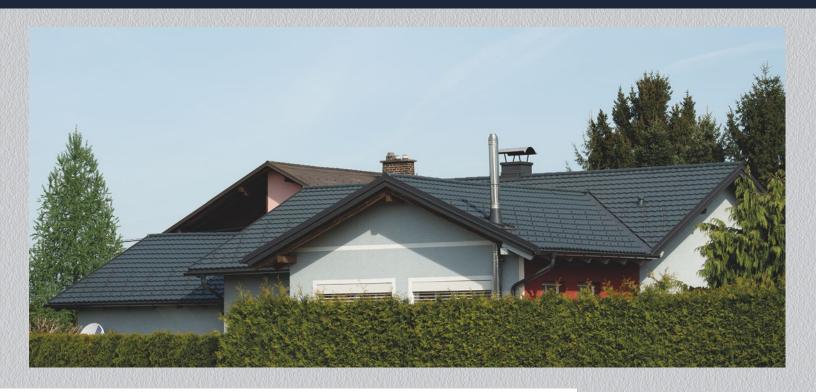

# INNOVATIONS

We pay great attention to design and innovation, we place the utmost emphasis on product quality and customer service.

IGN

New EVERTILE - EVOQ implies a technological evolution and a new standard of quality. This product is a follower of the favorite tile EVERTILE, which has been produced since 1998. EVOQ sets a new standard for technical and visual quality. EVOQ brings a precision in a detail adjustment based on more than two decades of experience.

Technological development and innovation increase the utility value of all the products of the company EVERTILE. In 2014, EVERTILE came with a new type of granulate - Color Sand - and together with other improvements it created a new generation of the product with the name EVOQ. The granulate contains no admixtures of pyrites (iron). New EVERTILE - EVOQ is more color stable, the surface coating has improved mechanical properties and higher resistance to UV radiation. EVOQ is produced in a wide color range.

EVOQ demonstrates even higher durability in the harshest climate conditions. The panels are made of a strong steel sheet, protected against corrosion by a layer with a high content of Aluminium (ALUZINC). When fixed with 4.5 x 35 mm stainless steel screws, it is tested for the use in hurricane areas.