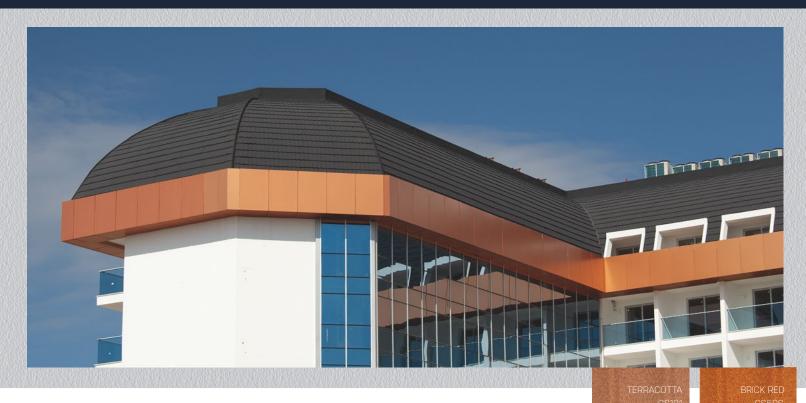

## COPPO

Since 2007, EVERTILE was first in the worldwide to produce the lightweight steel tiles with true authentic Mediterranean style - COPPO. It's high resistance to freezing, snow load and storms make it popular and in increasing demand with customers all over of the world.

Evertile COPPO is a lightweight, strong and highly aesthetic roofing material with the true shape and appearance of the traditional Mediterranean roofing tiles. Evertile COPPO is more durable and stronger than clay tiles, yet uniquely beautiful! Avoid the "seasonal" repairs and maintenance with EVERTILE COPPO forever!

Verona and Sienna create the true magic effect of "natural aging". The standard Evertile colors create pure elegance with their architectural style.

Stone granulate completes the appearance and impression of traditional tiles and can also deaden the noise of rain. For renovations COPPO can greatly reduce the load on roofing structures without compromising the value and the appearance of the building, as well as its' technical function.