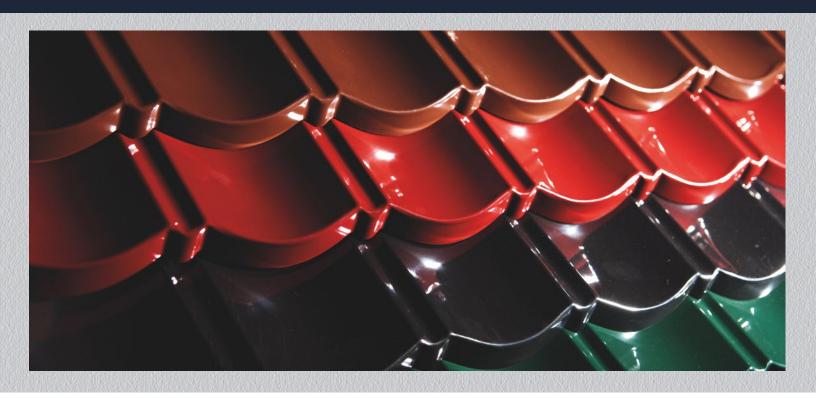

## COPPO

Since 2007, EVERTILE was first in the worldwide to produce the lightweight steel tiles with true authentic Mediterranean style - COPPO. It's high resistance to freezing, snow load and storms make it popular and in increasing demand with customers all over of the world.

Evertile COPPO is a lightweight, strong and highly aesthetic roofing material with the true shape and appearance of the traditional Mediterranean roofing tiles. Evertile COPPO is more durable and stronger than clay tiles, yet uniquely beautiful! Avoid the "seasonal" repairs and maintenance with EVERTILE COPPO forever!

Verona and Sienna create the true magic effect of "natural aging". The standard Evertile colors create pure elegance with their architectural style.

Stone granulate completes the appearance and impression of traditional tiles and can also deaden the noise of rain. For renovations COPPO can greatly reduce the load on roofing structures without compromising the value and the appearance of the building, as well as its' technical function.