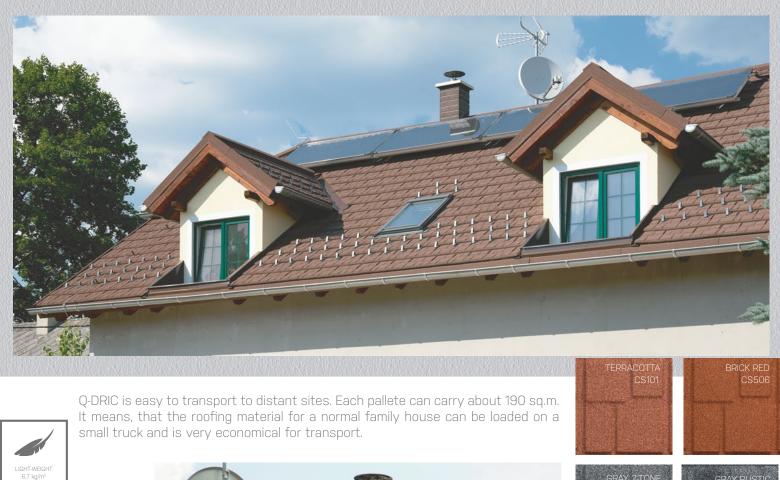

The new roofing panel Q-DRIC is available through Evertile, since 2016. Q-DRIC design is inspired by the shingle or slate plate style of roofing. Rectangular shapes evoke the look of stacked bituminous shingles, but are stronger, more durable and elegant.

Installation is fast and simple and the panels are fixed with stainless steel screw-nails or screws to horizontal battens. Q-DRIC can be effectively adjusted in details, what means a minimized waste even on shaped roofs. The roof can withstand high wind speed and snow cover. It can be used on slopes of 15 °. The complete system of accessories enables fast and accurate work-out of details and includes walkway grids and foot steps, snow breakers, solar panel holders, ventilators and sanitary vents and much more.