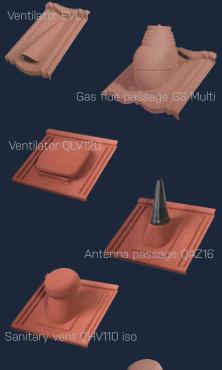

#### Accessories

Every type of the roof covering EVERTILE is provided with a complete range of necessary accessories, which should be used on every roof in order to get perfect, professional and safe appearance and function. Using the original accessories makes the installation process easy and fast in every detail. The complete list of accessories is available on the website www.evertile.net or upon request from the official dealer. All accessories are available in the same color as tiles (except ie: foot steps, holders, snow breakers etc.).

#### Ventilation and connectivity

...and many more