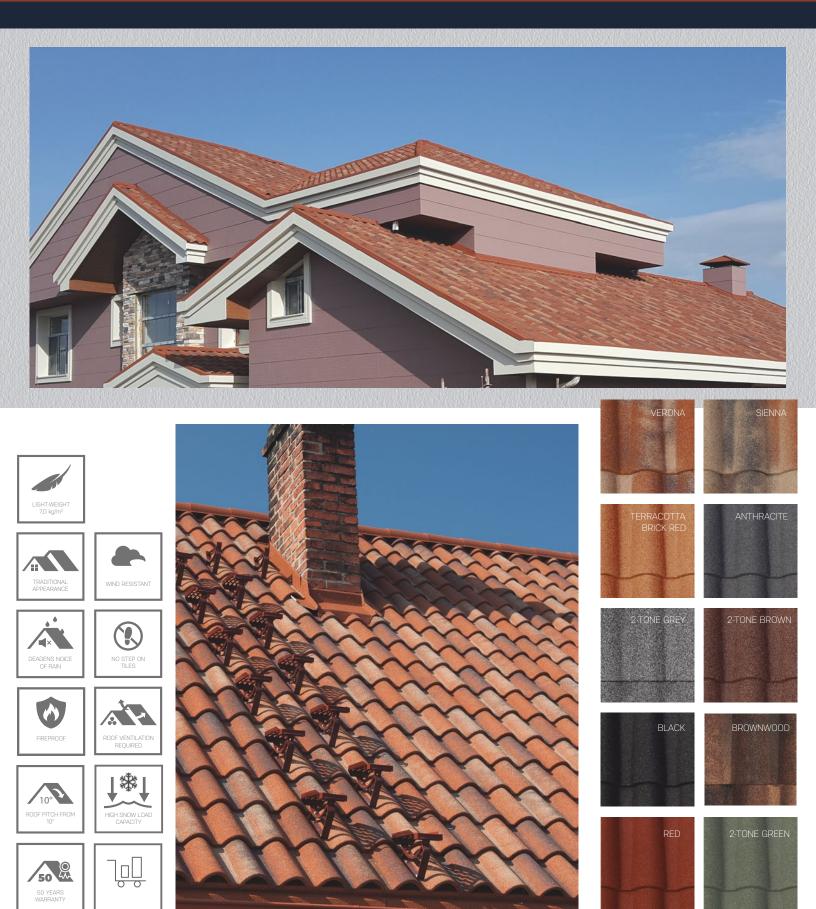

## COPPO

Since 2007, EVERTILE was first in the worldwide to produce the lightweight steel tiles with true authentic Mediterranean style - COPPO. It's high resistance to freezing, snow load and storms make it popular and in increasing demand with customers all over of the world.

Evertile COPPO is a lightweight, strong and highly aesthetic roofing material with the true shape and appearance of the traditional Mediterranean roofing tiles. Evertile COPPO is more durable and stronger than clay tiles, yet uniquely beautiful! Avoid the "seasonal" repairs and maintenance with EVERTILE COPPO forever!

Verona and Sienna create the true magic effect of "natural aging". The standard Evertile colors create pure elegance with their architectural style.

Stone granulate completes the appearance and impression of traditional tiles and can also deaden the noise of rain. For renovations COPPO can greatly reduce the load on roofing structures without compromising the value and the appearance of the building, as well as its' technical function.

#### Authentic Mediterranean design

Light weight (7,0 kg/m²; 1.45 lb/sq.ft.) 8-10 times lighter compared to clay tiles

Color stable granulate

Deadens the noise of rain

Fireproof and windproof

Roof pitch from 15°

Attractive and weatherproof

Maintenance free

Economic for freight and handling

Safe Fixing with Stainless nails (durability, easy installation)

Professional system of accessories

Enables direct installation on plywood (with use of the "boots" only)