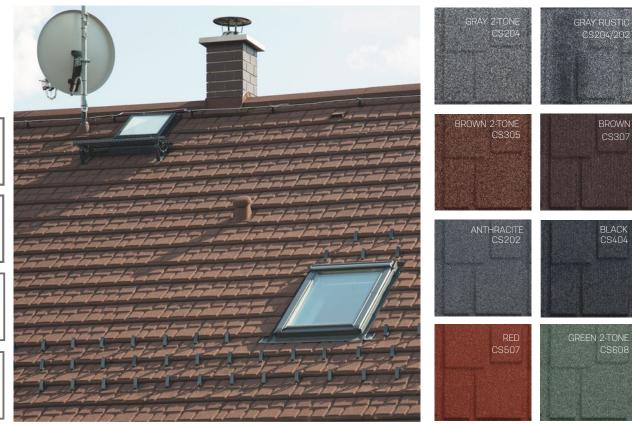

Technological development and innovation increase the utility value of all the products of the company EVERTILE. In 2014, EVERTILE came with a new type of granulate - Color Sand - and together with other improvements it created a new generation of the product with the name EVOQ. The granulate contains no admixtures of pyrites (iron). New EVERTILE - EVOQ is more color stable, the surface coating has improved mechanical properties and higher resistance to UV radiation. EVOQ is produced in a wide color range.

#### **ADVANTAGES**

Light weight (6.5 kg/m²; 1.33 lb/sq.ft.)

Color stable granulate (pyrite free)

Deadens the noise of rain

Fireproof and windproof

Roof pitch from 10°

Ideal for reconstruction

Durability and resistance in harsh climatic conditions