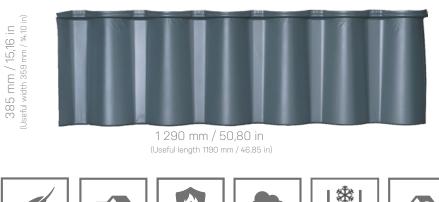

.ft.)

100% Polyurethan coating

Moss resistant

Fireproof and windproof

Roof pitch from 10°

Maintenance free

Economic for freight, handling and installation

Safe Fixing with Stainless nails or screws

Professional system of accessories

Warranty 30 years

Free calculation and consultancy

1 290 mm / 50,80 in (Useful length 1190 mm / 46,85 in)

### Smooth surface tiles



Choose from a wide range of colors to complete and highlight the architecture of the building. The surface finish is applied after forming the sheet and it provides 100% quality even on the edges and the bends of the tiles.

The modern roof requires technically advanced solutions to details. That's why Evertile offers a complete choice of accessories - walk-way grids, holders of snow stoppers or solar panels, etc.





Palyurethane 50 microns Primer Passivation Aluzinc Steel sheet



LIGHT-WEIGH 4,5 kg/m<sup>2</sup>

CLEAN + MOSS FREE







ROOF VENTILATION REOUIRED





Roofing tile ALUTECH is in the shape of a popular EVERTILE. It stands out with a minimum weight (only 2.4 kg / m2) and a high-quality textured polyester finish (EMBOSS also available on request). Some advantages of ALUTECH are: maximum lifetime, while retaining all the technical advantages and classical appearance of the EVERTILE system.

ALUTECH combines modern roofing requirements with a traditional look. Like all Evertile roof coverings, it provides sophisticated roof details and easy transport and installation. Unlike large-format sheet metal roofing, the roof tiles are adapted to fit the roof dimensions directly onto the roof. AL