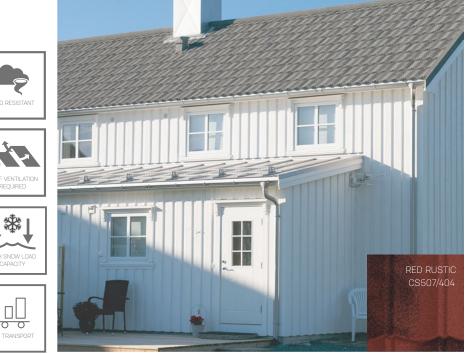

## COPPO

Since 2007, EVERTILE was first in the worldwide to produce the lightweight steel tiles with true authentic Mediterranean style - COPPO. It's high resistance to freezing, snow load and storms make it popular and in increasing demand with customers all over of the world.

Evertile COPPO is a lightweight, strong and highly aesthetic roofing material with the true shape and appearance of the traditional Mediterranean roofing tiles. Evertile COPPO is more durable and stronger than clay tiles, yet uniquely beautiful! Avoid the "seasonal" repairs and maintenance with EVERTILE COPPO forever!

Verona and Sienna create the true magic effect of "natural aging". The standard Evertile colors create pure elegance with their architectural style.

Stone granulate completes the appearance and impression of traditional tiles and can also deaden the noise of rain. For renovations COPPO can greatly reduce the load on roofing structures without compromising the value and the appearance of the building, as well as its' technical function.