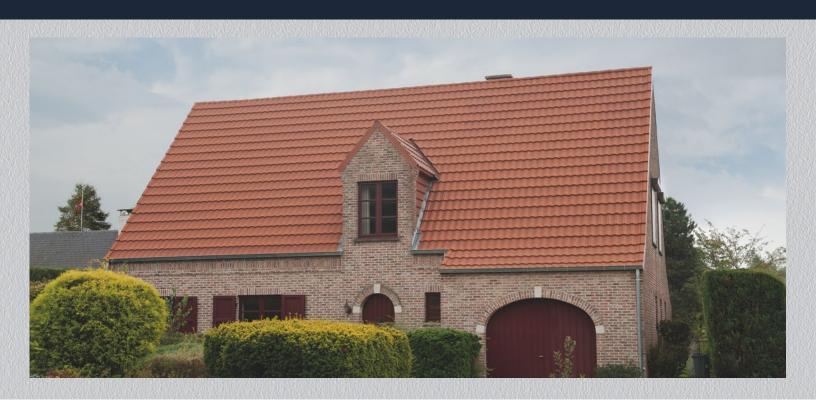

## COPPO

Since 2007, EVERTILE was first in the worldwide to produce the lightweight steel tiles with true authentic Mediterranean style - COPPO. It's high resistance to freezing, snow load and storms make it popular and in increasing demand with customers all over of the world.

Evertile COPPO is a lightweight, strong and highly aesthetic roofing material with the true shape and appearance of the traditional Mediterranean roofing tiles. Evertile COPPO is more durable and stronger than clay tiles, yet uniquely beautiful! Avoid the "seasonal" repairs and maintenance with EVERTILE COPPO forever!

Verona and Sienna create the true magic effect of "natural aging". The standard Evertile colors create pure elegance with their architectural style.

Stone granulate completes the appearance and impression of traditional tiles and can also deaden the noise of rain. For renovations COPPO can greatly reduce the load on roofing structures without compromising the value and the appearance of the building, as well as its' technical function.