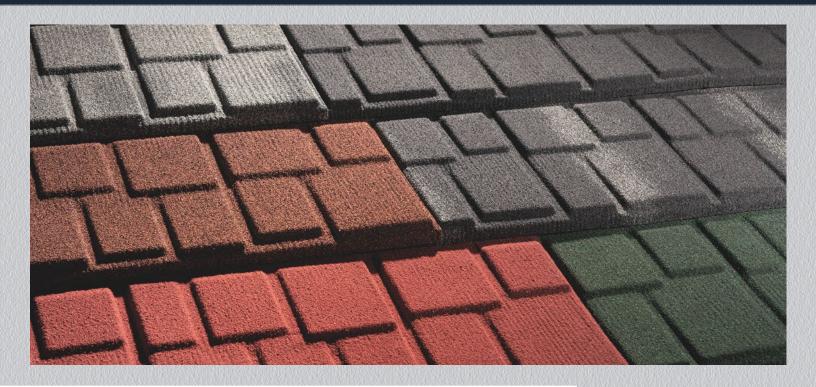

The new roofing panel Q-DRIC is available through Evertile, since 2016. Q-DRIC design is inspired by the shingle or slate plate style of roofing. Rectangular shapes evoke the look of stacked bituminous shingles, but are stronger, more durable and elegant.

Unlike bitumen and wood shingles, Q-DRIC is non-combustible and reduces the risk of spreading fire to neighboring objects. Q-DRIC is also safe in strong wind or earthquakes. When mounted with  $4.5 \times 35$  mm stainless steel screws, it has been tested for use in hurricane areas.