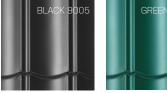

#### **ADVANTAGES**

Light weight (6.5 kg/m²; 1.33 lb/sq.ft.)

Color stable granulate (pyrite free)

Deadens the noise of rain

Fireproof and windproof

Roof pitch from 10°

Ideal for reconstruction

Durability and resistance in harsh climatic conditions