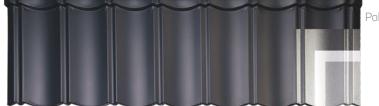

## EVERTECH

New quality of the smooth roofing tile EVERTECH brings improved technology of the surface coating. The surface finish EVERTECH 2K is more matt a resistant. The strength and corrosion resistance is provided by the highest quality steel sheet ALUZINC with a thickness of 0,45mm. The tile is light weight (only 4.5 kg / m2) and highly resistant to dirt and the growth of algae and moss.

EVERTECH 2K offers an elegant modern design, sophistication in every detail and easy transport and installation. In comparison to the large format metal roof coverings it is easily and efectively adjusted to the various roof dimensions, shapes and details during installation. EVERTECH 2K minimizes material cut off in details. The method of fixing of tiles is easy, permanently waterproof and strong as well as "invisible".

Snow slides down the roof easily from EVERTECH 2K.

Choose from a wide range of colors to complete and highlight the architecture of the building. The surface finish is applied after forming the sheet and it provides 100% quality even on the edges and the bends of the tiles.