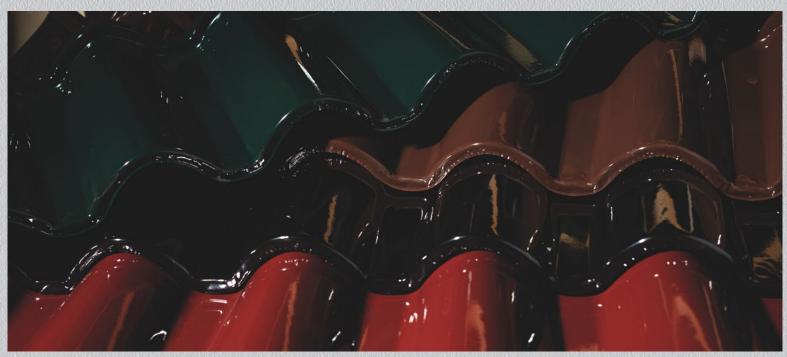

## COPPO

Since 2007, EVERTILE was first in the worldwide to produce the lightweight steel tiles with true authentic Mediterranean style - COPPO. It's high resistance to freezing, snow load and storms make it popular and in increasing demand with customers all over of the world.

Evertile COPPO is a lightweight, strong and highly aesthetic roofing material with the true shape and appearance of the traditional Mediterranean roofing tiles. Evertile COPPO is more durable and stronger than clay tiles, yet uniquely beautiful! Avoid the "seasonal" repairs and maintenance with EVERTILE COPPO forever!

Verona and Sienna create the true magic effect of "natural aging". The standard Evertile colors create pure elegance with their architectural style.

Stone granulate completes the appearance and impression of traditional tiles and can also deaden the noise of rain. For renovations COPPO can greatly reduce the load on roofing structures without compromising the value and the appearance of the building, as well as its' technical function.