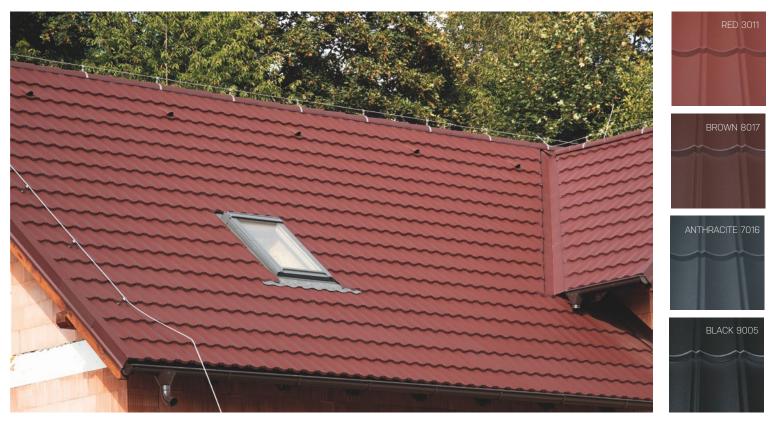

## COPPO

Since 2007, EVERTILE was first in the worldwide to produce the lightweight steel tiles with true authentic Mediterranean style - COPPO. It's high resistance to freezing, snow load and storms make it popular and in increasing demand with customers all over of the world.

Evertile COPPO is a lightweight, strong and highly aesthetic roofing material with the true shape and appearance of the traditional Mediterranean roofing tiles. Evertile COPPO is more durable and stronger than clay tiles, yet uniquely beautiful! Avoid the "seasonal" repairs and maintenance with EVERTILE COPPO forever!

Verona and Sienna create the true magic effect of "natural aging". The standard Evertile colors create pure elegance with their architectural style.

Stone granulate completes the appearance and impression of traditional tiles and can also deaden the noise of rain. For renovations COPPO can greatly reduce the load on roofing structures without compromising the value and the appearance of the building, as well as its' technical function.