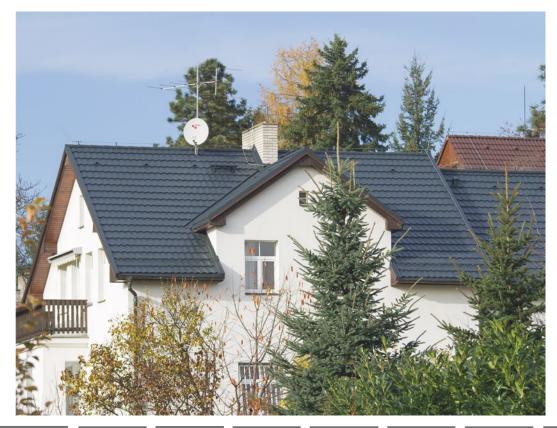

#### Stone coated roofing tiles

The roof covering EVOQ has many technical and installation advantages and offers the most complete range of accessories. EVOQ elements can be trimmed and adjusted right on the site and most of the cut-off parts can be used again. That minimizes the waste and reduces the total costs. The range of accessories continues to expand and improve, and the EVOQ is one of the most user-friendly systems with professional detail solutions.

The new roofing panel Q-DRIC is available through Evertile, since 2016. Q-DRIC design is inspired by the shingle or slate plate style of roofing. Rectangular shapes evoke the look of stacked bituminous shingles, but are stronger, more durable and elegant.