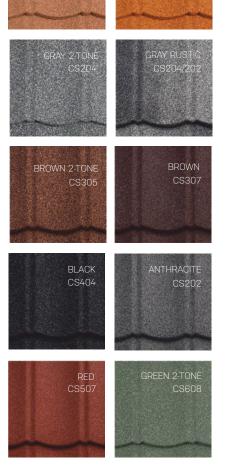

Verona and Sienna create the true magic effect of "natural aging". The standard Evertile colors create pure elegance with their architectural style.

Stone granulate completes the appearance and impression of traditional tiles and can also deaden the noise of rain. For renovations COPPO can greatly reduce the load on roofing structures without compromising the value and the appearance of the building, as well as its' technical function.