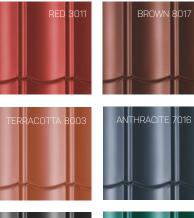

Technological development and innovation increase the utility value of all the products of the company EVERTILE. In 2014, EVERTILE came with a new type of granulate - Color Sand - and together with other improvements it created a new generation of the product with the name EVOQ. The granulate contains no admixtures of pyrites (iron). New EVERTILE - EVOQ is more color stable, the surface coating has improved mechanical properties and higher resistance to UV radiation. EVOQ is produced in a wide color range.

#### **ADVANTAGES**

Light weight (6.5 kg/m²; 1.33 lb/sq.ft.)

Color stable granulate (pyrite free)

Deadens the noise of rain

Fireproof and windproof

Roof pitch from 10°

Ideal for reconstruction

Durability and resistance in harsh climatic conditions